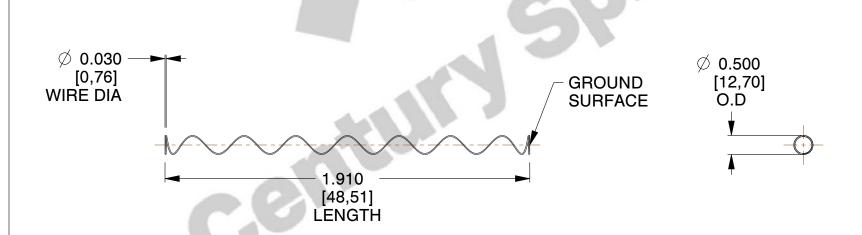

1. Material : Spring Steel 2. Finish: Glod Irridite

3. Ends: Closed and Ground

4. Total Coils: 10.000

5. Sugg. Max. Deflection: 5.400 (in) 6. Sugg. Max. Load: 2.300 (lbs)

7. All Drawing Dimensions are in Inches [mm]