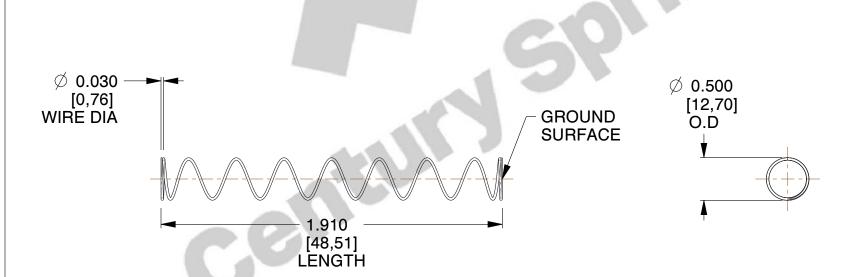

## NOTES:

1. Material : Spring Steel 2. Finish : Glod Irridite

3. Ends: Closed and Ground

4. Total Coils: 10.000

5. Sugg. Max. Deflection: 3.400 (in) 6. Sugg. Max. Load: 2.300 (lbs)

7. All Drawing Dimensions are in Inches [mm]