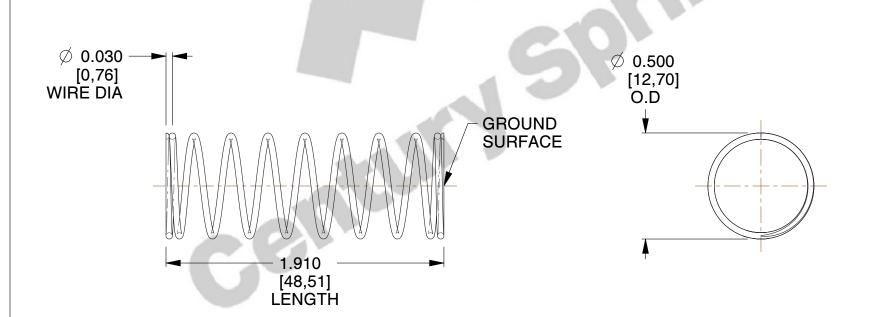

## **NOTES:**

Material : Spring Steel
 Finish : Glod Irridite

3. Ends: Closed and Ground

4. Total Coils: 10.000

5. Sugg. Max. Deflection : 0.260 (in)6. Sugg. Max. Load : 2.300 (lbs)

7. All Drawing Dimensions are in Inches [mm]