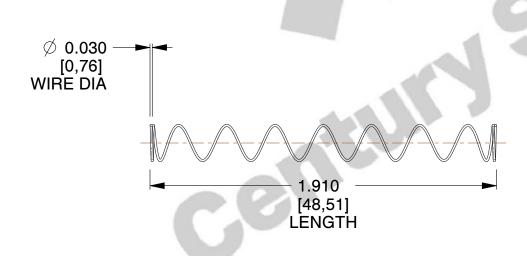

## **NOTES:**

1. Material : Spring Steel 2. Finish : Glod Irridite

3. Ends: Closed

4. Total Coils: 10.000

5. Sugg. Max. Deflection: 2.400 (in)6. Sugg. Max. Load: 2.300 (lbs)

7. All Drawing Dimensions are in Inches [mm]