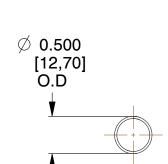

## **NOTES:**

1. Material : Spring Steel 2. Finish : Glod Irridite

3. Ends: Closed

4. Total Coils: 10.000

5. Sugg. Max. Deflection: 2.400 (in)6. Sugg. Max. Load: 2.300 (lbs)

7. All Drawing Dimensions are in Inches [mm]