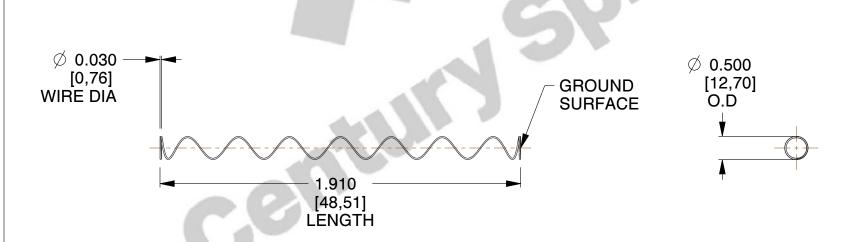

Material : Spring Steel
Finish : Glod Irridite

3. Ends: Closed and Ground

4. Total Coils: 10.000

5. Sugg. Max. Deflection: 3.600 (in)6. Sugg. Max. Load: 2.300 (lbs)

7. All Drawing Dimensions are in Inches [mm]