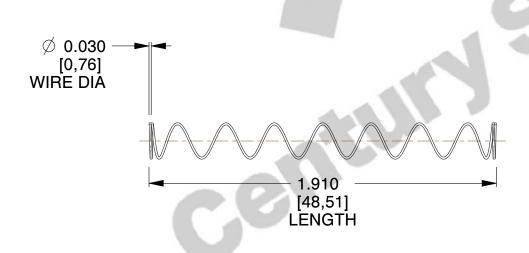

## **NOTES:**

Material : Spring Steel
Finish : Glod Irridite

3. Ends: Closed

4. Total Coils: 10.000

5. Sugg. Max. Deflection: 1.400 (in)6. Sugg. Max. Load: 2.300 (lbs)

7. All Drawing Dimensions are in Inches [mm]