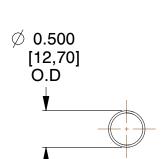

## **NOTES:**

Material : Spring Steel
Finish : Glod Irridite

3. Ends: Closed

4. Total Coils: 10.000

5. Sugg. Max. Deflection: 1.400 (in)6. Sugg. Max. Load: 2.300 (lbs)

7. All Drawing Dimensions are in Inches [mm]