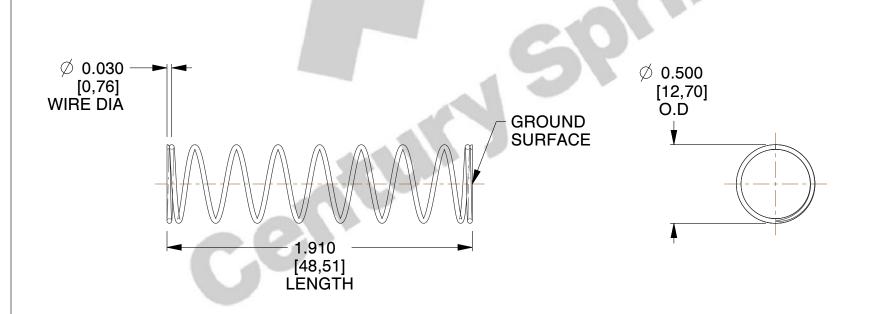

## **NOTES:**

1. Material : Spring Steel 2. Finish : Glod Irridite

3. Ends: Closed and Ground

4. Total Coils: 10.000

5. Sugg. Max. Deflection: 1.000 (in)6. Sugg. Max. Load: 2.300 (lbs)

7. All Drawing Dimensions are in Inches [mm]

SCALE

1.639

| COMPONENT           | SPRINGS |           |
|---------------------|---------|-----------|
| 11772               |         | UNIT      |
|                     |         | INCH [mm] |
| COMPRESSION SPRINGS | SHEET   |           |
|                     |         | 1 of 1    |