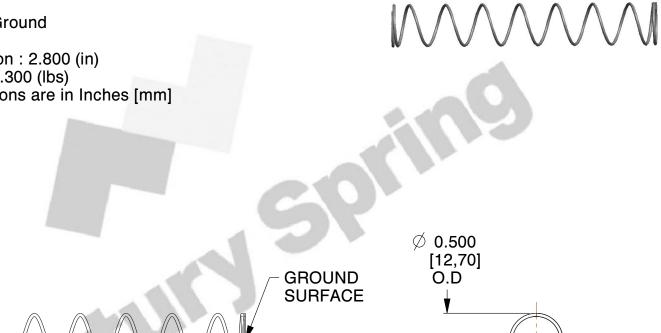

## **NOTES:**

Ø 0.030

[0,76] WIRE DIA

1. Material : Spring Steel 2. Finish : Glod Irridite

3. Ends: Closed and Ground

4. Total Coils: 10.000

5. Sugg. Max. Deflection : 2.800 (in)6. Sugg. Max. Load : 2.300 (lbs)

7. All Drawing Dimensions are in Inches [mm]

This file and any associated information and specifications are provided for reference and evaluation purposes only, and is subject to change without notice. MW Industries makes no representations, warranties or guarantees as to the appropriateness, accuracy, completeness, or suitability for any purpose, of the file, information or specifications. You are solely responsible for the use of the file,

- 1.910 [48,51] LENGTH

This drawing is the property of MW Industries. It contains confidential, proprietary information that is MW Industries property. Do not disclose to or duplicate for others except as authorized by MW Industries.