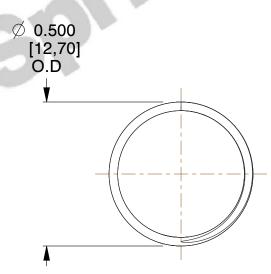

## **NOTES:**

1. Material : Spring Steel 2. Finish : Glod Irridite

3. Ends: Closed and Ground

4. Total Coils: 10.000

5. Sugg. Max. Deflection: 0.390 (in)6. Sugg. Max. Load: 2.300 (lbs)

7. All Drawing Dimensions are in Inches [mm]