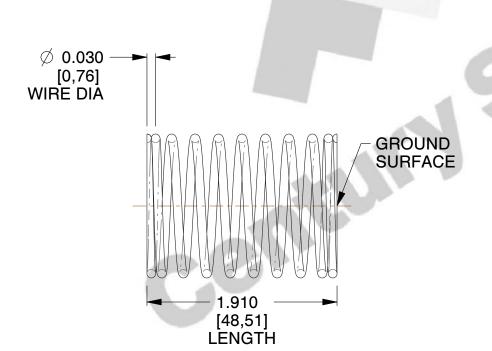

## **NOTES:**

1. Material : Spring Steel 2. Finish : Glod Irridite

3. Ends: Closed and Ground

4. Total Coils: 10.000

5. Sugg. Max. Deflection: 0.390 (in)6. Sugg. Max. Load: 2.300 (lbs)

7. All Drawing Dimensions are in Inches [mm]