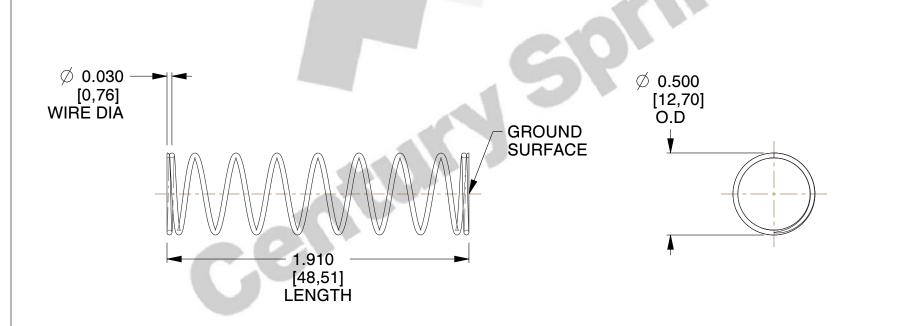

## **NOTES:**

1. Material : Spring Steel 2. Finish : Glod Irridite

3. Ends: Closed and Ground

4. Total Coils: 10.000

5. Sugg. Max. Deflection: 0.420 (in)6. Sugg. Max. Load: 2.300 (lbs)

7. All Drawing Dimensions are in Inches [mm]

SCALE

1.709

COMPONENT SPRINGS

11772

COMPRESSION SPRINGS

UNIT
INCH [mm]
SHEET