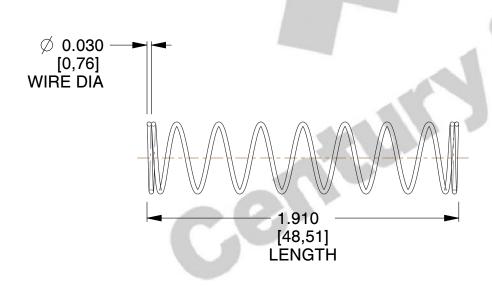

## **NOTES:**

Material : Music Wire
Finish : Glod Irridite

3. Ends: Closed

4. Total Coils: 10.000

5. Sugg. Max. Deflection: 1.500 (in)6. Sugg. Max. Load: 2.300 (lbs)

7. All Drawing Dimensions are in Inches [mm]