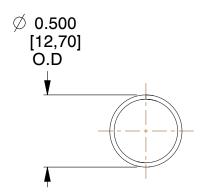

## **NOTES:**

Material : Music Wire
Finish : Glod Irridite

3. Ends: Closed

4. Total Coils: 10.000

5. Sugg. Max. Deflection: 1.500 (in)6. Sugg. Max. Load: 2.300 (lbs)

7. All Drawing Dimensions are in Inches [mm]