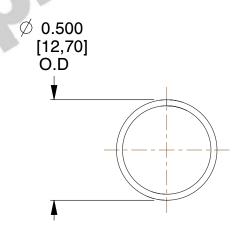

## **NOTES:**

1. Material : Spring Steel 2. Finish : Glod Irridite

3. Ends: Closed

4. Total Coils: 10.000

5. Sugg. Max. Deflection: 0.640 (in)6. Sugg. Max. Load: 2.300 (lbs)

7. All Drawing Dimensions are in Inches [mm]