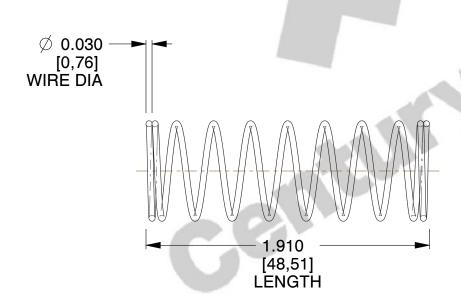

## **NOTES:**

1. Material : Spring Steel 2. Finish : Glod Irridite

3. Ends: Closed

4. Total Coils: 10.000

5. Sugg. Max. Deflection: 0.640 (in)6. Sugg. Max. Load: 2.300 (lbs)

7. All Drawing Dimensions are in Inches [mm]