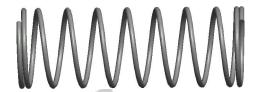

## **NOTES:**

1. Material : Spring Steel 2. Finish : Glod Irridite

3. Ends: Closed

4. Total Coils: 10.000

5. Sugg. Max. Deflection: 0.640 (in)6. Sugg. Max. Load: 2.300 (lbs)

7. All Drawing Dimensions are in Inches [mm]