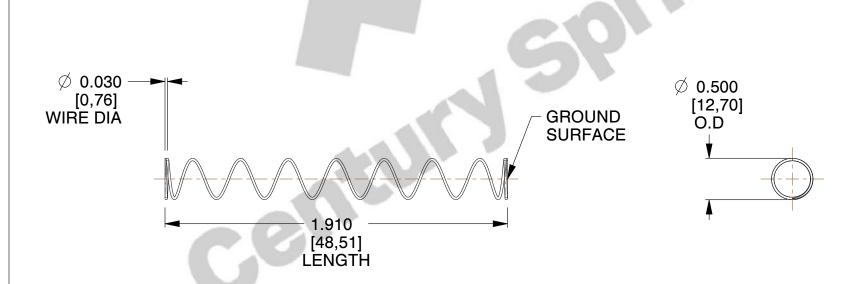

## **NOTES:**

Material : Spring Steel
 Finish : Glod Irridite

3. Ends: Closed and Ground

4. Total Coils: 10.000

5. Sugg. Max. Deflection : 2.200 (in)6. Sugg. Max. Load : 2.300 (lbs)

7. All Drawing Dimensions are in Inches [mm]