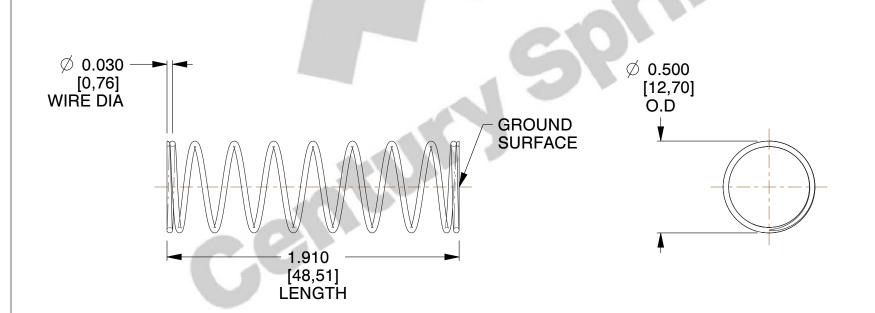

## **NOTES:**

Material : Spring Steel
 Finish : Glod Irridite

3. Ends: Closed and Ground

4. Total Coils: 10.000

5. Sugg. Max. Deflection: 1.400 (in)6. Sugg. Max. Load: 2.300 (lbs)

7. All Drawing Dimensions are in Inches [mm]

SCALE

1.914

COMPONENT SPRINGS

11772

COMPRESSION SPRINGS

UNIT
INCH [mm]
SHEET