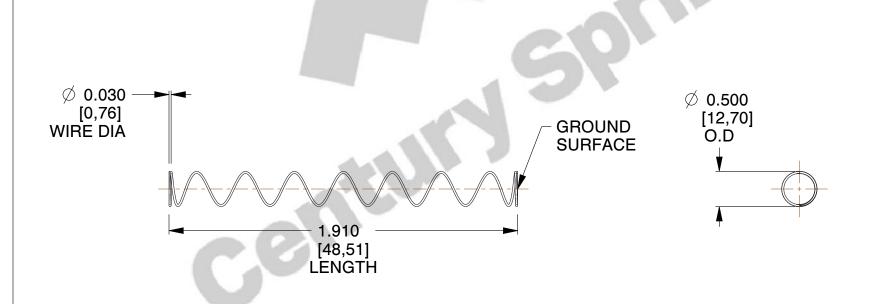

## **NOTES:**

Material : Spring Steel
 Finish : Glod Irridite

3. Ends: Closed and Ground

4. Total Coils: 10.000

5. Sugg. Max. Deflection: 2.000 (in)

6. Sugg. Max. Load: 2.300 (lbs)

7. All Drawing Dimensions are in Inches [mm]