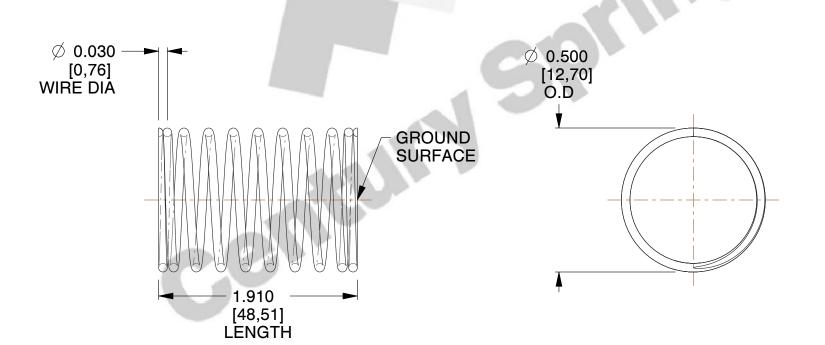

## **NOTES:**

1. Material : Spring Steel 2. Finish : Glod Irridite

3. Ends: Closed and Ground

4. Total Coils: 10.000

5. Sugg. Max. Deflection: 0.260 (in)6. Sugg. Max. Load: 2.300 (lbs)

7. All Drawing Dimensions are in Inches [mm]