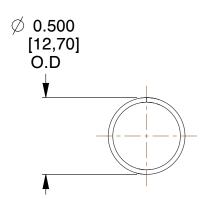

## **NOTES:**

1. Material : Spring Steel 2. Finish : Glod Irridite

3. Ends: Closed

4. Total Coils: 10.000

5. Sugg. Max. Deflection: 0.960 (in)6. Sugg. Max. Load: 2.300 (lbs)

7. All Drawing Dimensions are in Inches [mm]