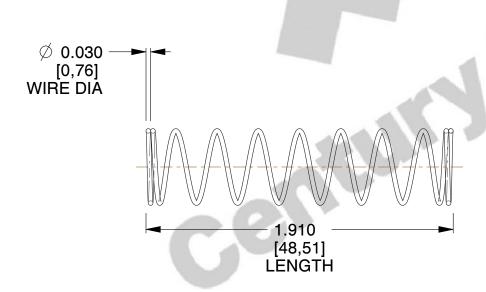

## **NOTES:**

1. Material : Spring Steel 2. Finish : Glod Irridite

3. Ends: Closed

4. Total Coils: 10.000

5. Sugg. Max. Deflection: 0.960 (in)6. Sugg. Max. Load: 2.300 (lbs)

7. All Drawing Dimensions are in Inches [mm]