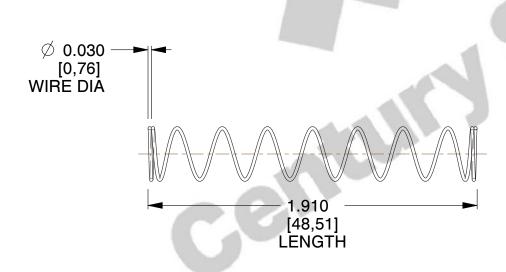

## **NOTES:**

1. Material : Spring Steel 2. Finish: Glod Irridite

3. Ends: Closed

4. Total Coils: 10.000

5. Sugg. Max. Deflection: 1.600 (in) 6. Sugg. Max. Load: 2.300 (lbs)

7. All Drawing Dimensions are in Inches [mm]