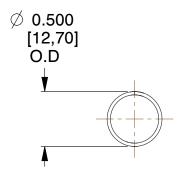

## **NOTES:**

1. Material : Spring Steel 2. Finish: Glod Irridite

3. Ends: Closed

4. Total Coils: 10.000

5. Sugg. Max. Deflection: 1.600 (in) 6. Sugg. Max. Load: 2.300 (lbs)

7. All Drawing Dimensions are in Inches [mm]