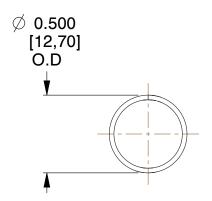

## **NOTES:**

Material : Spring Steel
Finish : Glod Irridite

3. Ends: Closed

4. Total Coils: 10.000

5. Sugg. Max. Deflection: 0.820 (in)6. Sugg. Max. Load: 2.300 (lbs)

7. All Drawing Dimensions are in Inches [mm]

1.619

SCALE

11772

COMPONENT

COMPRESSION SPRINGS

UNIT

**SPRINGS** 

INCH [mm]