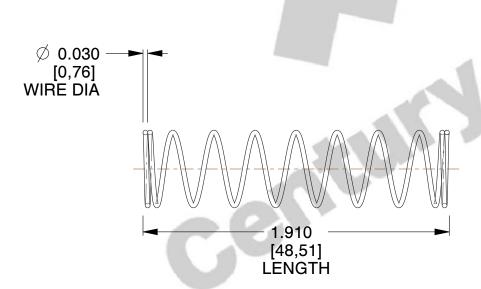

## **NOTES:**

Material : Spring Steel
Finish : Glod Irridite

3. Ends: Closed

4. Total Coils: 10.000

5. Sugg. Max. Deflection: 0.820 (in)6. Sugg. Max. Load: 2.300 (lbs)

7. All Drawing Dimensions are in Inches [mm]

1.619

SCALE

11772

COMPONENT

COMPRESSION SPRINGS

UNIT

**SPRINGS** 

INCH [mm]