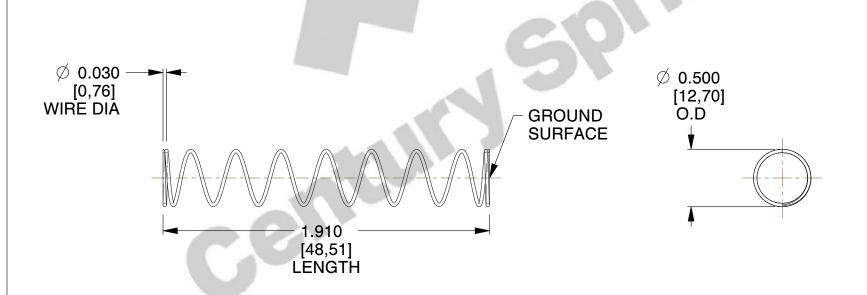

## **NOTES:**

Material : Spring Steel
 Finish : Glod Irridite

3. Ends: Closed and Ground

4. Total Coils: 10.000

5. Sugg. Max. Deflection : 1.900 (in)6. Sugg. Max. Load : 2.300 (lbs)

7. All Drawing Dimensions are in Inches [mm]