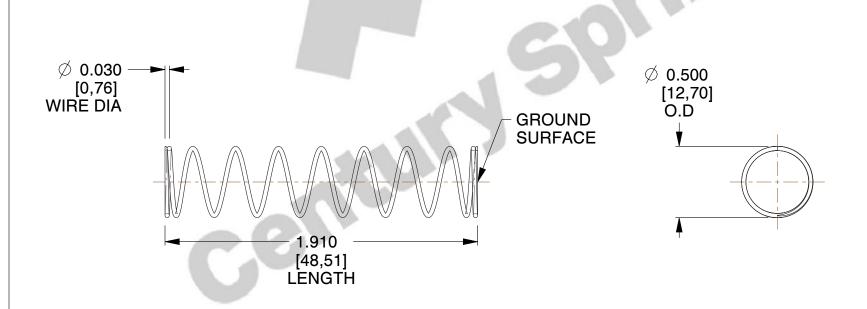

## **NOTES:**

1. Material : Spring Steel 2. Finish : Glod Irridite

3. Ends: Closed and Ground

4. Total Coils: 10.000

5. Sugg. Max. Deflection: 0.960 (in) 6. Sugg. Max. Load: 2.300 (lbs)

7. All Drawing Dimensions are in Inches [mm]

SCALE

1.487

11772

COMPONENT

COMPRESSION SPRINGS

UNIT
INCH [mm]
SHEET

**SPRINGS** 

1 of 1