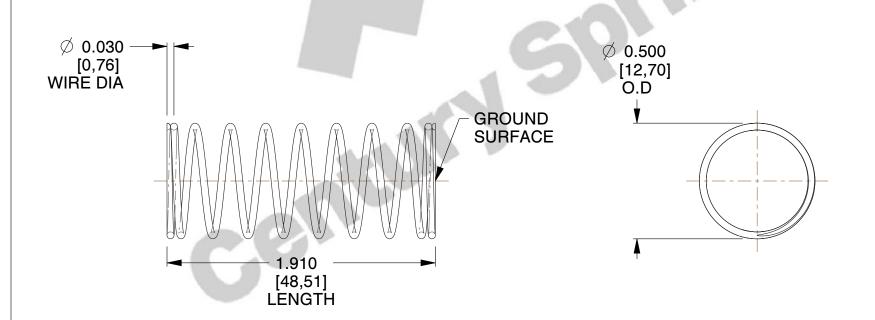

## **NOTES:**

1. Material : Spring Steel 2. Finish : Glod Irridite

3. Ends: Closed and Ground

4. Total Coils: 10.000

5. Sugg. Max. Deflection: 0.160 (in)6. Sugg. Max. Load: 2.300 (lbs)

7. All Drawing Dimensions are in Inches [mm]

SCALE

2.410

COMPONENT

IT SPRINGS

11772

**COMPRESSION SPRINGS** 

INCH [mm]

UNIT