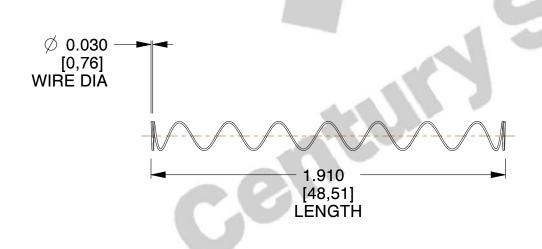

## **NOTES:**

1. Material : Spring Steel 2. Finish : Glod Irridite

3. Ends: Closed

4. Total Coils: 10.000

5. Sugg. Max. Deflection: 1.900 (in)6. Sugg. Max. Load: 2.300 (lbs)

7. All Drawing Dimensions are in Inches [mm]