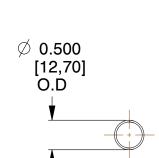

## **NOTES:**

1. Material : Spring Steel 2. Finish : Glod Irridite

3. Ends: Closed

4. Total Coils: 10.000

5. Sugg. Max. Deflection: 1.900 (in)6. Sugg. Max. Load: 2.300 (lbs)

7. All Drawing Dimensions are in Inches [mm]