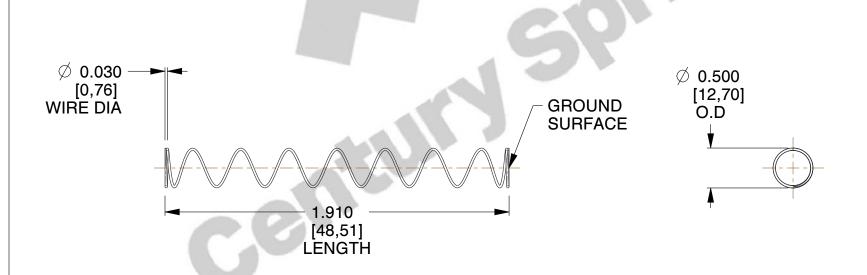

## **NOTES:**

1. Material : Spring Steel 2. Finish : Glod Irridite

3. Ends: Closed and Ground

4. Total Coils: 10.000

5. Sugg. Max. Deflection: 1.300 (in)6. Sugg. Max. Load: 2.300 (lbs)

7. All Drawing Dimensions are in Inches [mm]