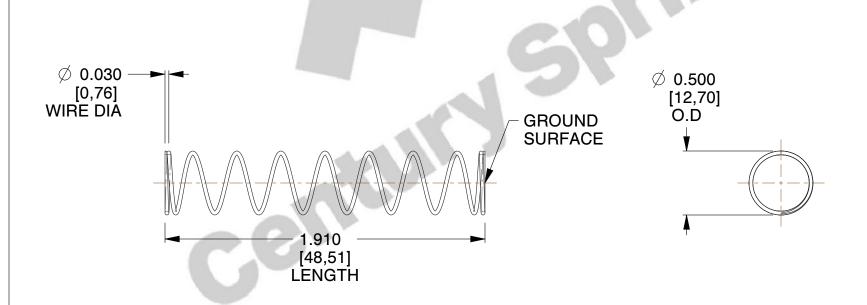

## **NOTES:**

1. Material : Spring Steel 2. Finish : Glod Irridite

3. Ends: Closed and Ground

4. Total Coils: 10.000

5. Sugg. Max. Deflection: 0.880 (in) 6. Sugg. Max. Load: 2.300 (lbs)

7. All Drawing Dimensions are in Inches [mm]

SCALE

1.333

| COMPONENT           | SPRINGS |           |
|---------------------|---------|-----------|
| 11772               |         | UNIT      |
|                     |         | INCH [mm] |
| COMPRESSION SPRINGS |         | SHEET     |
|                     |         | 1 of 1    |