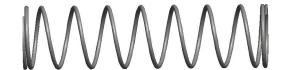

## **NOTES:**

Material : Music Wire
 Finish : Glod Irridite

3. Ends: Closed and Ground

4. Total Coils: 10.000

5. Sugg. Max. Deflection : 1.600 (in)6. Sugg. Max. Load : 2.300 (lbs)

7. All Drawing Dimensions are in Inches [mm]