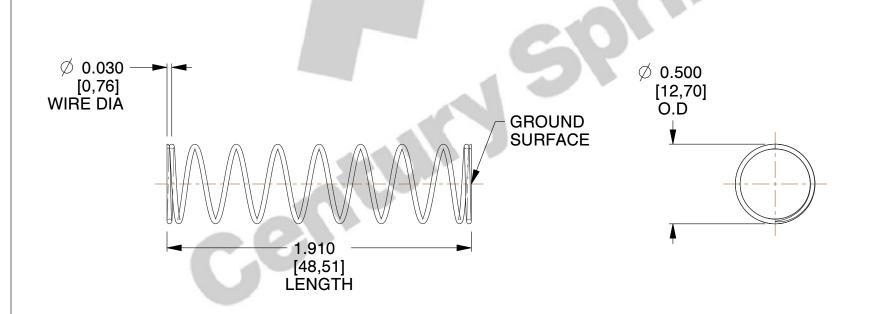

## **NOTES:**

Material : Music Wire
 Finish : Glod Irridite

3. Ends: Closed and Ground

4. Total Coils: 10.000

5. Sugg. Max. Deflection : 1.600 (in)6. Sugg. Max. Load : 2.300 (lbs)

7. All Drawing Dimensions are in Inches [mm]