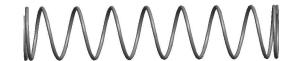

## **NOTES:**

1. Material : Spring Steel 2. Finish : Glod Irridite

3. Ends: Closed and Ground

4. Total Coils: 10.000

5. Sugg. Max. Deflection : 2.100 (in)6. Sugg. Max. Load : 2.300 (lbs)

7. All Drawing Dimensions are in Inches [mm]