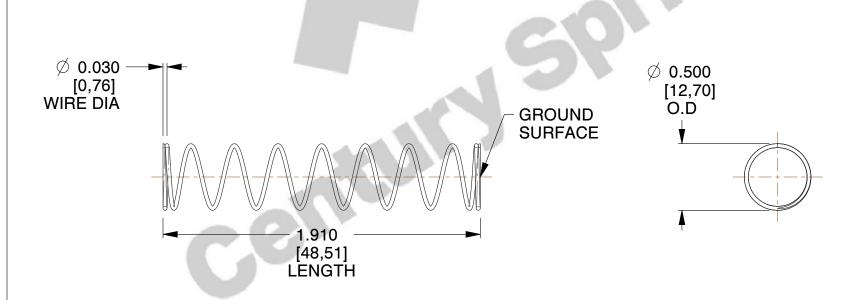

## **NOTES:**

1. Material : Spring Steel 2. Finish : Glod Irridite

3. Ends: Closed and Ground

4. Total Coils: 10.000

5. Sugg. Max. Deflection : 2.100 (in)6. Sugg. Max. Load : 2.300 (lbs)

7. All Drawing Dimensions are in Inches [mm]