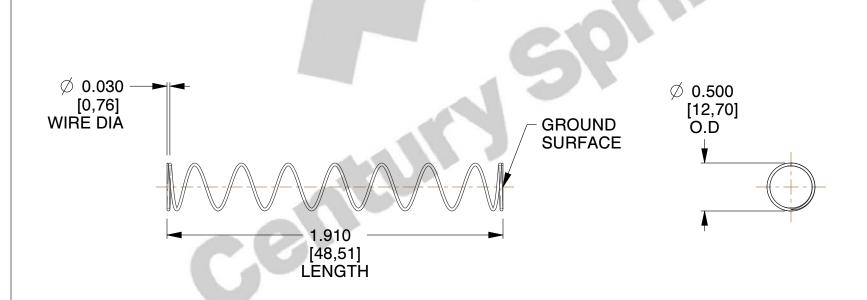

## **NOTES:**

Material : Spring Steel
 Finish : Glod Irridite

3. Ends: Closed and Ground

4. Total Coils: 10.000

5. Sugg. Max. Deflection: 1.200 (in)

6. Sugg. Max. Load: 2.300 (lbs)

7. All Drawing Dimensions are in Inches [mm]