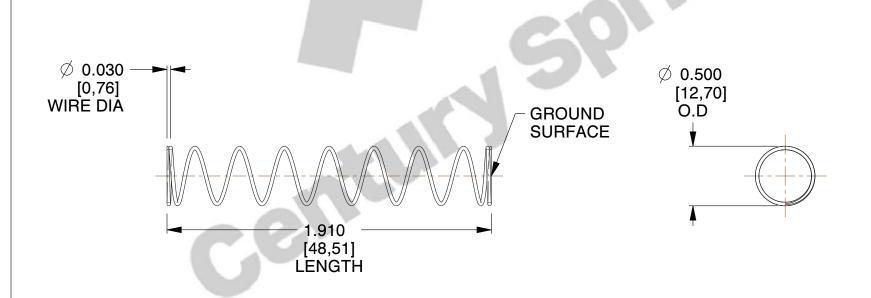

## **NOTES:**

1. Material : Spring Steel 2. Finish : Glod Irridite

3. Ends: Closed and Ground

4. Total Coils: 10.000

5. Sugg. Max. Deflection : 1.200 (in)6. Sugg. Max. Load : 2.300 (lbs)

7. All Drawing Dimensions are in Inches [mm]

SCALE

1.242

COMPONENT SPRINGS

11772

COMPRESSION SPRINGS

UNIT
INCH [mm]
SHEET