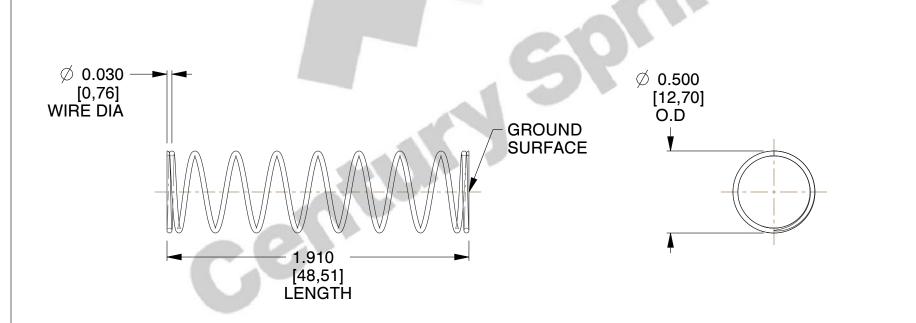

## **NOTES:**

1. Material : Spring Steel 2. Finish : Glod Irridite

3. Ends: Closed and Ground

4. Total Coils: 10.000

5. Sugg. Max. Deflection: 1.300 (in)6. Sugg. Max. Load: 2.300 (lbs)

7. All Drawing Dimensions are in Inches [mm]

SCALE

1.709

COMPONENT SPRINGS

11772

COMPRESSION SPRINGS

UNIT
INCH [mm]
SHEET