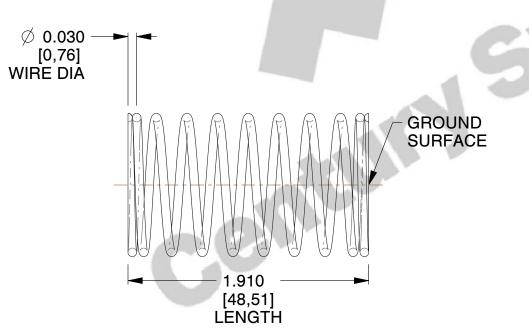

## **NOTES:**

1. Material : Spring Steel 2. Finish : Glod Irridite

3. Ends: Closed and Ground

4. Total Coils: 10.000

5. Sugg. Max. Deflection: 0.540 (in)6. Sugg. Max. Load: 2.300 (lbs)

7. All Drawing Dimensions are in Inches [mm]