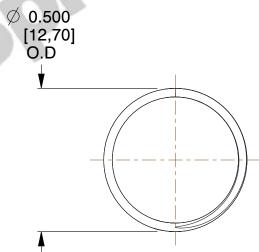

## **NOTES:**

1. Material : Spring Steel 2. Finish : Glod Irridite

3. Ends: Closed and Ground

4. Total Coils: 10.000

5. Sugg. Max. Deflection: 0.540 (in)6. Sugg. Max. Load: 2.300 (lbs)

7. All Drawing Dimensions are in Inches [mm]