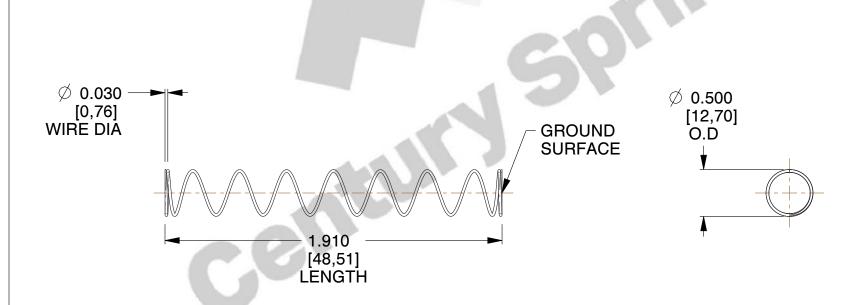

## **NOTES:**

Material : Spring Steel
 Finish : Glod Irridite

3. Ends: Closed and Ground

4. Total Coils: 10.000

5. Sugg. Max. Deflection: 0.800 (in)

6. Sugg. Max. Load: 2.300 (lbs)

7. All Drawing Dimensions are in Inches [mm]