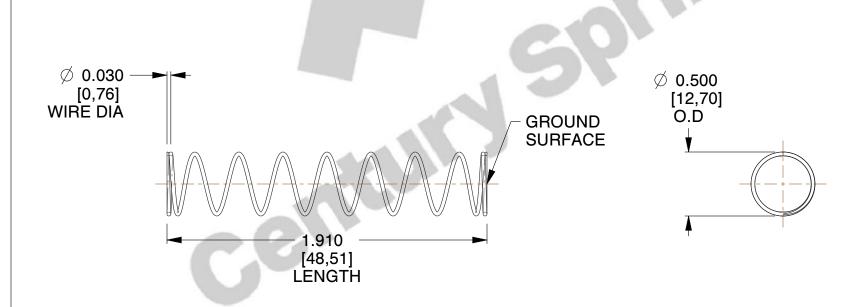

## **NOTES:**

1. Material: Spring Steel 2. Finish: Glod Irridite

3. Ends: Closed and Ground

4. Total Coils: 10.000

5. Sugg. Max. Deflection: 1.000 (in) 6. Sugg. Max. Load: 2.300 (lbs)

7. All Drawing Dimensions are in Inches [mm]

SCALE

1.333

| COMPONENT           | SPRINGS |      |
|---------------------|---------|------|
| 11772               |         | U    |
|                     |         | INCH |
| COMPRESSION SPRINGS | SH      |      |
|                     |         |      |