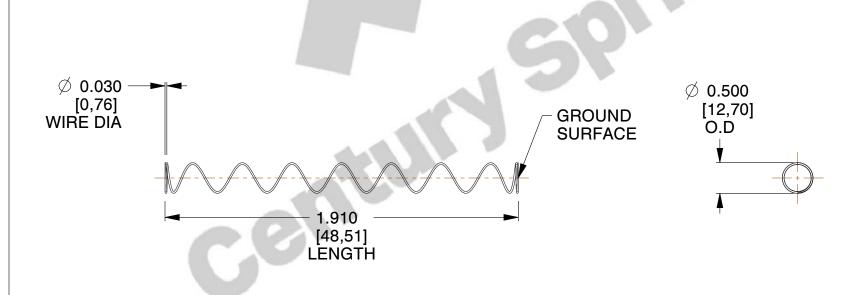

1. Material: Stainless Steel

2. Finish: Glod Irridite

3. Ends: Closed and Ground

4. Total Coils: 10.000

5. Sugg. Max. Deflection: 4.700 (in)

6. Sugg. Max. Load: 2.300 (lbs)

7. All Drawing Dimensions are in Inches [mm]