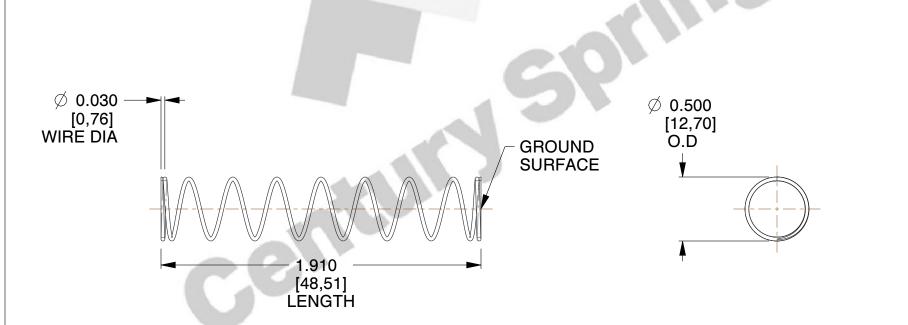

## **NOTES:**

1. Material : Stainless Steel

2. Finish: Glod Irridite

3. Ends: Closed and Ground

4. Total Coils: 10.000

5. Sugg. Max. Deflection : 0.900 (in)6. Sugg. Max. Load : 2.300 (lbs)

7. All Drawing Dimensions are in Inches [mm]