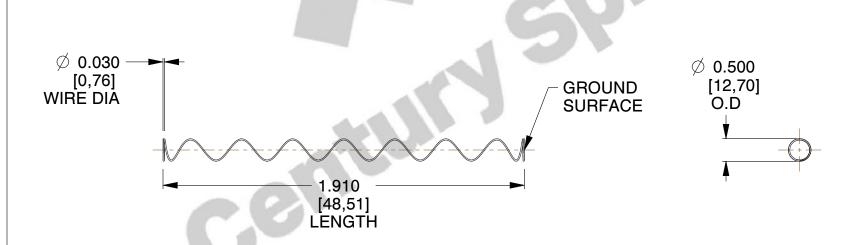

1. Material : Stainless Steel

2. Finish: Glod Irridite

3. Ends: Closed and Ground

4. Total Coils: 10.000

5. Sugg. Max. Deflection: 4.700 (in)

6. Sugg. Max. Load: 2.300 (lbs)

7. All Drawing Dimensions are in Inches [mm]