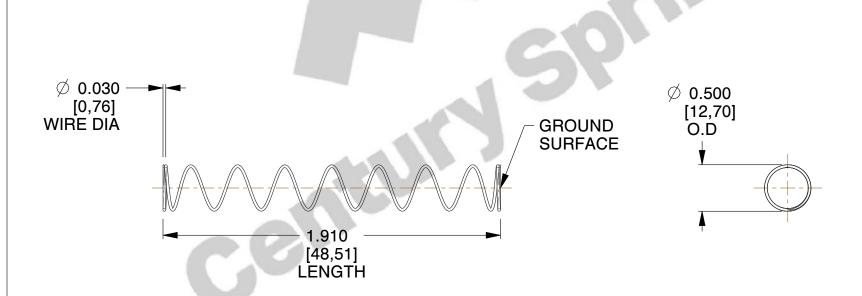

## **NOTES:**

1. Material : Stainless Steel

2. Finish : Glod Irridite

3. Ends: Closed and Ground 4. Total Coils: 10.000

5. Sugg. Max. Deflection: 2.600 (in)6. Sugg. Max. Load: 2.300 (lbs)

7. All Drawing Dimensions are in Inches [mm]