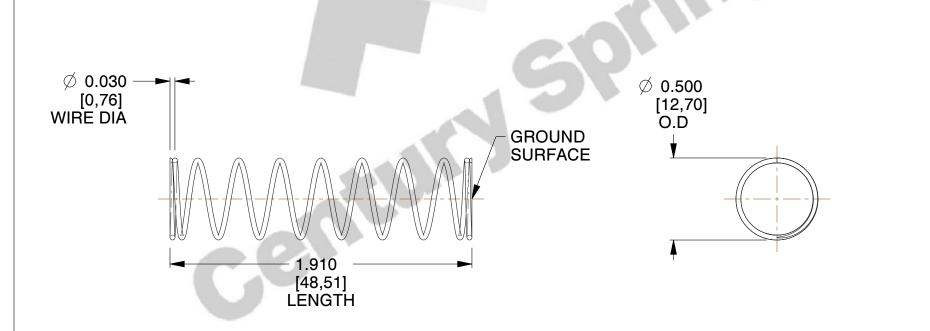

## **NOTES:**

1. Material : Stainless Steel

2. Finish: Glod Irridite

3. Ends: Closed and Ground

4. Total Coils: 10.000

5. Sugg. Max. Deflection: 1.600 (in)6. Sugg. Max. Load: 2.300 (lbs)

7. All Drawing Dimensions are in Inches [mm]

SCALE

1.709

COMPONENT SPRINGS

11772

COMPRESSION SPRINGS

UNIT
INCH [mm]
SHEET