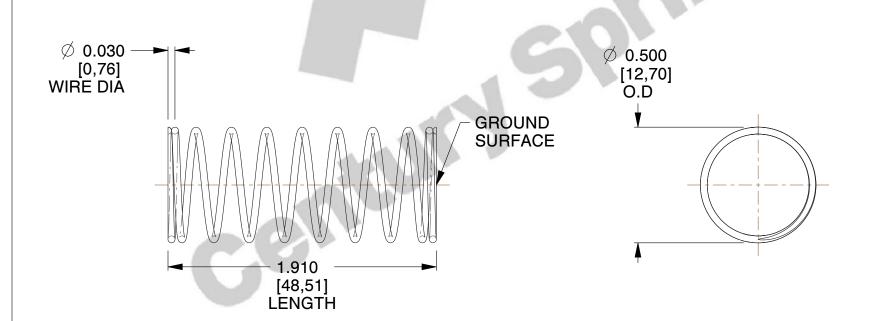

## **NOTES:**

1. Material : Stainless Steel

2. Finish: Glod Irridite

3. Ends: Closed and Ground

4. Total Coils: 10.000

5. Sugg. Max. Deflection: 0.860 (in) 6. Sugg. Max. Load: 2.300 (lbs)

7. All Drawing Dimensions are in Inches [mm]