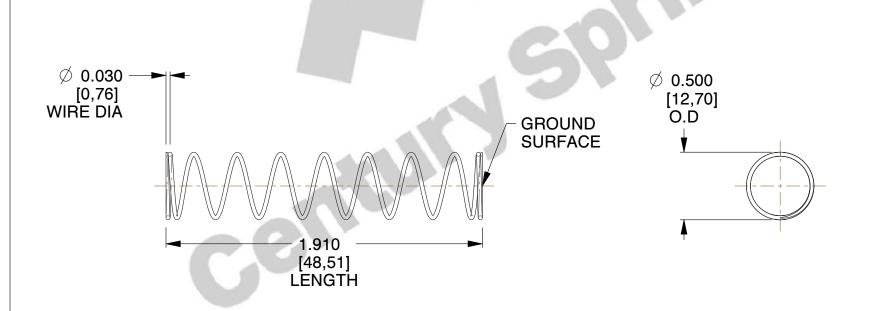

## **NOTES:**

1. Material : Stainless Steel

2. Finish: Glod Irridite

3. Ends: Closed and Ground

4. Total Coils: 10.000

5. Sugg. Max. Deflection : 1.800 (in)6. Sugg. Max. Load : 2.300 (lbs)

7. All Drawing Dimensions are in Inches [mm]

1.408

SCALE

COMPRESSION SPRINGS

11772

COMPONENT

UNIT
INCH [mm]
SHEET

1 of 1

**SPRINGS**