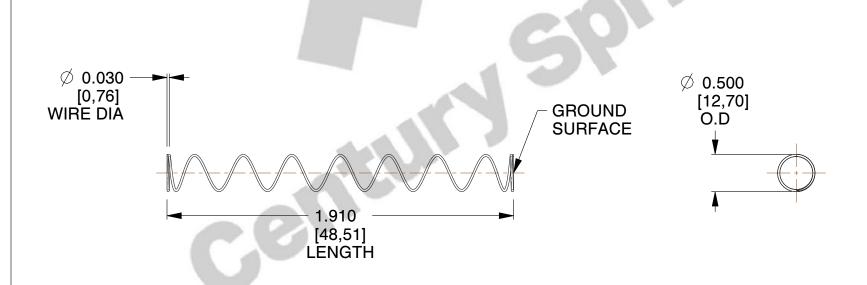

## **NOTES:**

1. Material : Stainless Steel

2. Finish: Glod Irridite

3. Ends: Closed and Ground

4. Total Coils: 10.000

5. Sugg. Max. Deflection: 3.400 (in)6. Sugg. Max. Load: 2.300 (lbs)

7. All Drawing Dimensions are in Inches [mm]