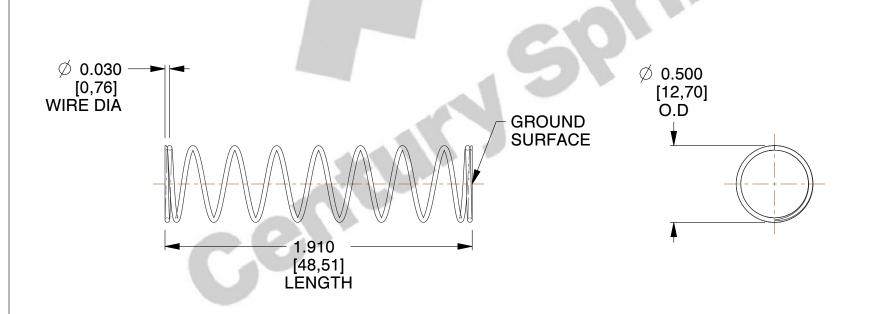

## **NOTES:**

1. Material : Music Wire 2. Finish : Glod Irridite

3. Ends: Closed and Ground

4. Total Coils: 10.000

5. Sugg. Max. Deflection: 1.800 (in) 6. Sugg. Max. Load: 2.300 (lbs)

7. All Drawing Dimensions are in Inches [mm]