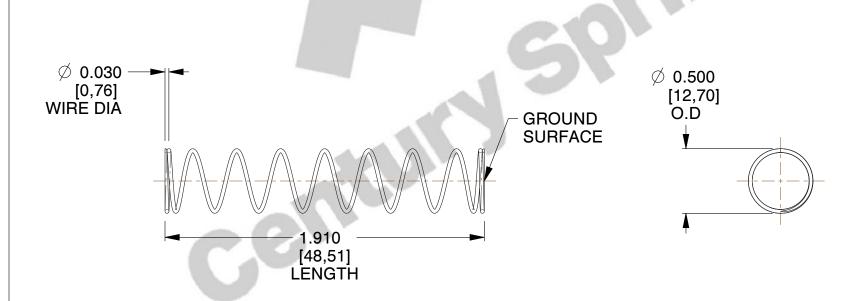

## **NOTES:**

1. Material : Spring Steel 2. Finish : Glod Irridite

3. Ends: Closed and Ground

4. Total Coils: 10.000

5. Sugg. Max. Deflection : 1.500 (in)6. Sugg. Max. Load : 2.300 (lbs)

7. All Drawing Dimensions are in Inches [mm]

1.347

SCALE

11772

COMPONENT

COMPRESSION SPRINGS

UNIT INCH [mm]

**SPRINGS** 

SHEET