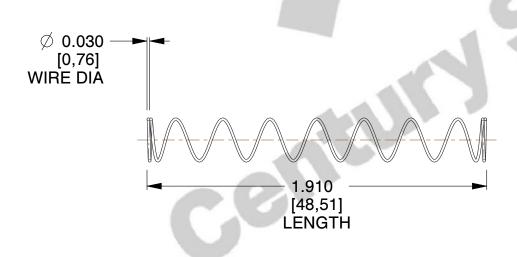

## **NOTES:**

Material : Stainless Steel
 Finish : Glod Irridite

3. Ends: Closed

4. Total Coils: 10.000

5. Sugg. Max. Deflection: 2.400 (in)6. Sugg. Max. Load: 2.300 (lbs)

7. All Drawing Dimensions are in Inches [mm]