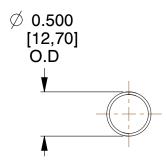

## **NOTES:**

Material : Stainless Steel
 Finish : Glod Irridite

3. Ends: Closed

4. Total Coils: 10.000

5. Sugg. Max. Deflection: 2.400 (in)6. Sugg. Max. Load: 2.300 (lbs)

7. All Drawing Dimensions are in Inches [mm]