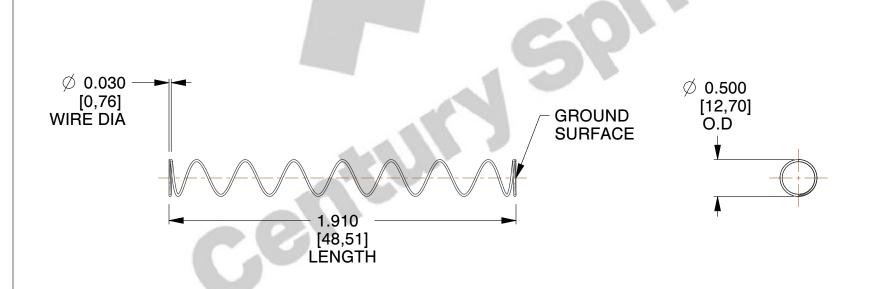

## **NOTES:**

Material : Spring Steel
 Finish : Glod Irridite

3. Ends: Closed and Ground

4. Total Coils: 10.000

5. Sugg. Max. Deflection: 1.900 (in)

6. Sugg. Max. Load: 2.300 (lbs)

7. All Drawing Dimensions are in Inches [mm]