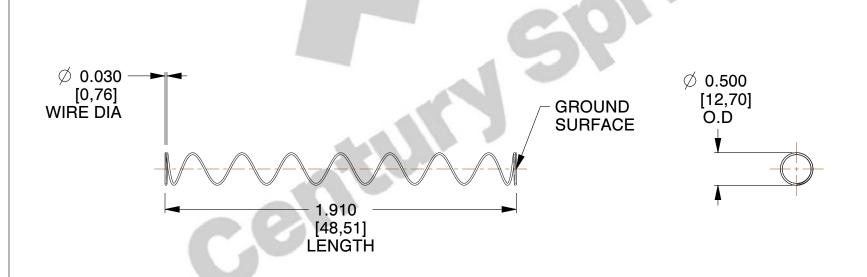

Material : Spring Steel
 Finish : Glod Irridite

3. Ends: Closed and Ground

4. Total Coils: 10.000

5. Sugg. Max. Deflection: 4.000 (in)

6. Sugg. Max. Load: 2.300 (lbs)

7. All Drawing Dimensions are in Inches [mm]