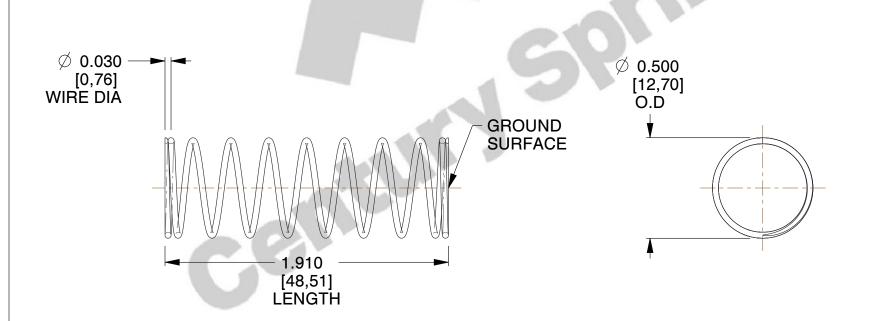

## **NOTES:**

Material : Spring Steel
 Finish : Glod Irridite

3. Ends: Closed and Ground

4. Total Coils: 10.000

5. Sugg. Max. Deflection : 0.800 (in)6. Sugg. Max. Load : 2.300 (lbs)

7. All Drawing Dimensions are in Inches [mm]