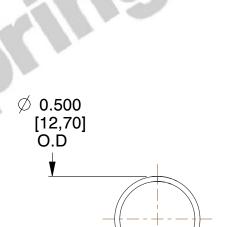

## **NOTES:**

1. Material: Stainless Steel

2. Finish: Glod Irridite

3. Ends: Closed

4. Total Coils: 10.000

5. Sugg. Max. Deflection: 1.200 (in) 6. Sugg. Max. Load: 2.300 (lbs)

7. All Drawing Dimensions are in Inches [mm]





 $\mathbb{N} \setminus \mathbb{N} \setminus \mathbb{N} \setminus \mathbb{N}$ 



This file and any associated information and specifications are provided for reference and evaluation purposes only, and is subject to change without notice. MW Industries makes no representations, warranties or guarantees as to the appropriateness, accuracy, completeness, or suitability for any purpose, of the file, information or specifications. You are solely responsible for the use of the file, information or specifications.

This drawing is the property of MW Industries. It contains confidential, proprietary information that is MW Industries property. Do not disclose to or duplicate for others except as authorized by MW Industries.

1.778

SCALE

11772

COMPONENT

**COMPRESSION SPRINGS** 

UNIT INCH [mm