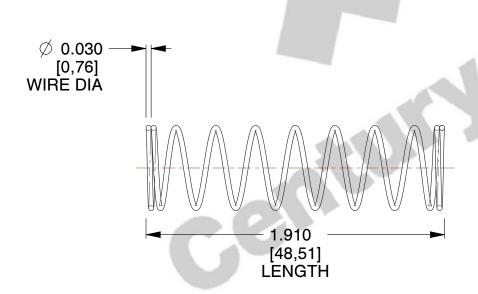

## **NOTES:**

1. Material: Stainless Steel

2. Finish: Glod Irridite

3. Ends: Closed

4. Total Coils: 10.000

5. Sugg. Max. Deflection: 1.200 (in) 6. Sugg. Max. Load: 2.300 (lbs)

7. All Drawing Dimensions are in Inches [mm]