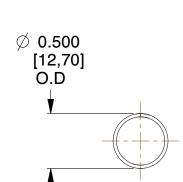

## **NOTES:**

1. Material : Stainless Steel

2. Finish: Glod Irridite

3. Ends: Closed

4. Total Coils: 10.000

5. Sugg. Max. Deflection: 1.700 (in) 6. Sugg. Max. Load: 2.300 (lbs)

7. All Drawing Dimensions are in Inches [mm]