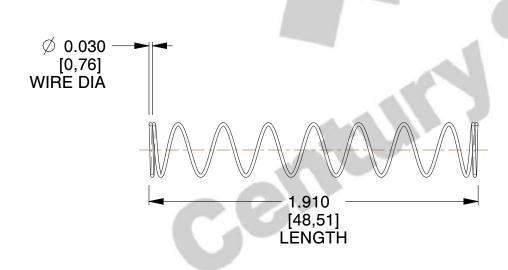

## **NOTES:**

1. Material : Stainless Steel

2. Finish: Glod Irridite

3. Ends: Closed

4. Total Coils: 10.000

5. Sugg. Max. Deflection: 1.700 (in) 6. Sugg. Max. Load: 2.300 (lbs)

7. All Drawing Dimensions are in Inches [mm]