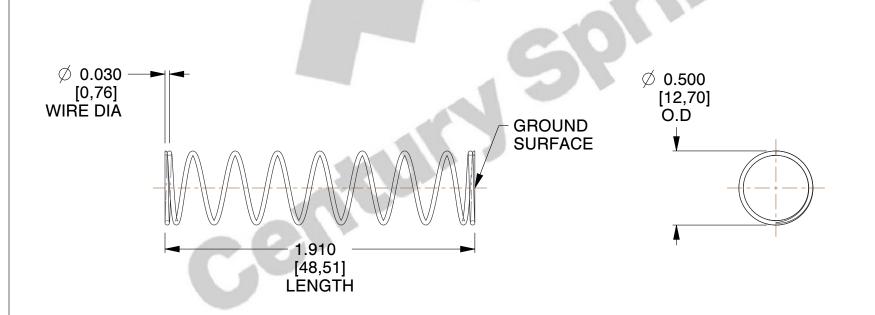

## **NOTES:**

1. Material: Spring Steel 2. Finish: Glod Irridite

3. Ends: Closed and Ground

4. Total Coils: 10.000

5. Sugg. Max. Deflection: 1.200 (in) 6. Sugg. Max. Load: 2.300 (lbs)

7. All Drawing Dimensions are in Inches [mm]

SCALE

1.544

| COMPONENT                 | SPRI | NGS |
|---------------------------|------|-----|
| 11772 COMPRESSION SPRINGS |      | J   |
|                           |      | INC |
|                           |      | SI  |